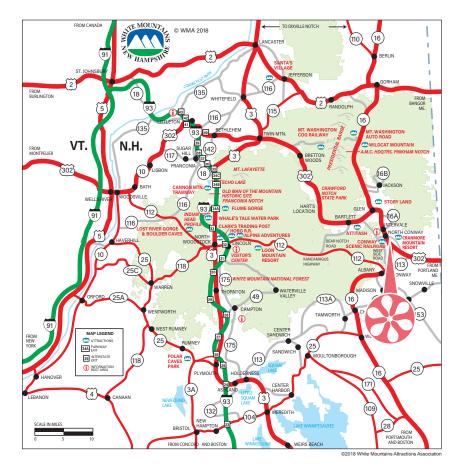

#### **Travel and Transportation**

#### Closest Major Cities

| Portland, Maine  | 1.5 Hours |
|------------------|-----------|
| Boston, Mass.    | 2.5 Hours |
| Montreal, Quebec | 4 Hours   |

#### Closest Major Airports

| Portland International | 1.5 Hours |
|------------------------|-----------|
| Logan International    | 2.5 Hours |
| Manchester-Boston      | 2 Hours   |

#### Area Accommodations

| Name                             | Distance | Phone Number   | Special Features & Highlights     |
|----------------------------------|----------|----------------|-----------------------------------|
| Comfort Inn & Suites             | 1 Mile   | (603) 356-8811 | Centrally located in North Conway |
| Cranmore Inn                     | 2 Miles  | (603) 356-5502 | Downtown North Conway Village     |
| Green Granite Inn                | 0.5 Mile | (603) 356-6901 | Steps away from Settlers Green    |
| Hampton Inn & Suites             | 0.5 Mile | (603) 356-7736 | Indoor waterpark                  |
| Home2Suites by Hilton            | 0.5 Mile | (603) 417-4445 | Indoor pool and fitness center    |
| Red Jacket Resort (temp. closed) | 2 Miles  | (800) 752-2538 | Indoor waterpark                  |
| Residence Inn by Marriott        | 0.5 Mile | (603) 356-3024 | Kitchenette suites                |
| White Mountain Hotel             | 6 Miles  | (603) 356-7100 | Breath-taking views & fine dining |

## Area Attractions

| Name |  |  |
|------|--|--|
|------|--|--|

| Attitash Mountain Resort    | 11 Mile |
|-----------------------------|---------|
| Conway Scenic Railroad      | 2 Miles |
| Cranmore Mountain Resort    | 3 Miles |
| Jackson Ski Touring         | 12 Mile |
| Mt. Washington Auto Road    | 26 Mile |
| REI Co-Op Experience Center | 0.5 Mil |
| Story Land                  | 10 Mile |
|                             |         |

| Distance  | Phone Number   | Des  |
|-----------|----------------|------|
| 11 Miles  | (800) 223-7669 | Wir  |
| 2 Miles   | (603) 356-5251 | Trai |
| 3 Miles   | (603) 356-5543 | Wir  |
| 12 Miles  | (603) 383-9355 | XC   |
| 26 Miles  | (603) 466-3988 | Self |
| 0.5 Miles | (603) 356-0475 | Gea  |
| 10 Miles  | (603) 383-4186 | Fan  |
|           |                |      |

#### Description

Winter skiing and summer attractions Train rides and excursions Spring-Fall Winter skiing and summer attractions XC skiing and snowshoe Self-drive tours or coach tours Gear rentals & guided hiking, biking, & more Family summer amusement park