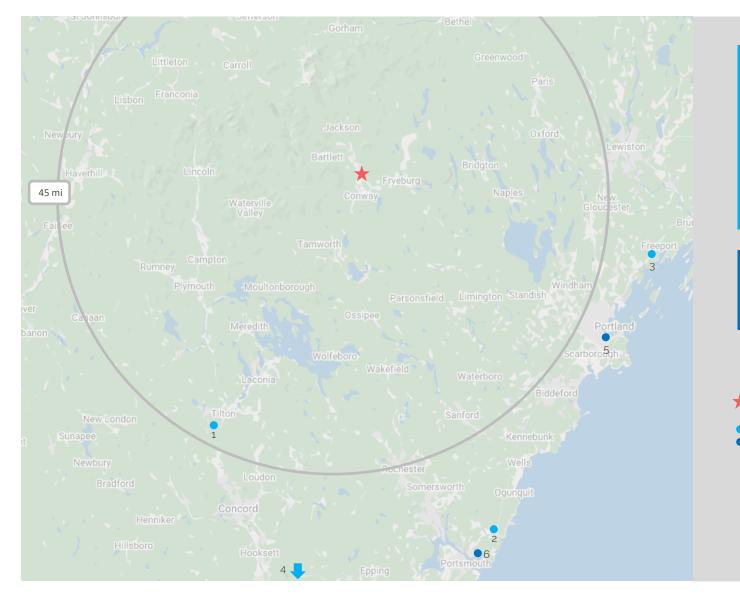

## **NEAREST COMPETITORS**

**1 Tanger Outlets Tilton** 62 miles/ 1hr 24m

**2 Kittery Outlets** 84 miles/ 1hr 35m

**3 Freeport Village** 66 miles/ 1hr 38m

4 Merrimack Premium Outlets 110 miles/ 2hr 15m

**5 The Maine Mall** 56 miles/ 1hr 19m

6 The Mall at Fox Run 78 miles/ 1hr 30m

Distance to Settlers Green Drive Miles/Hours