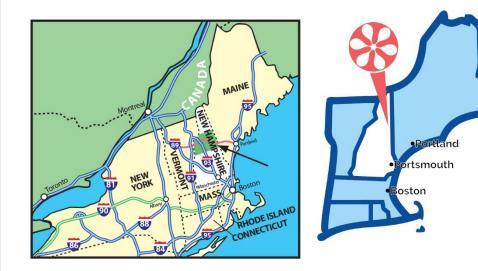

### **Closest Major Cities**

Portland, Maine Boston, Mass. Montreal, Quebec 1.5 Hours 2.5 Hours 4 Hours

### **Closest Major Airports**

Portland International Logan International Manchester-Boston

1.5 Hours 2.5 Hours 2 Hours