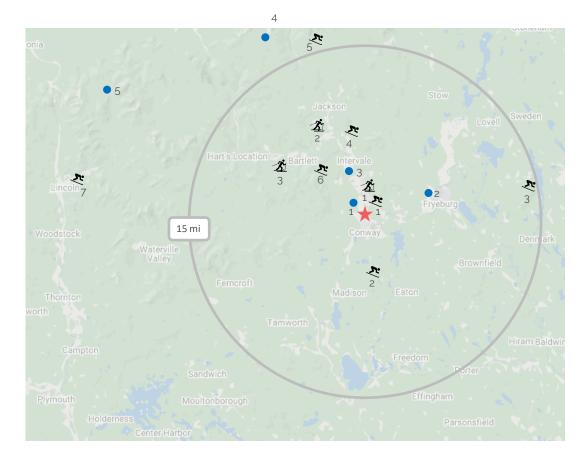

#### Ski Resorts

- 1 Cranmore Mountain 3 miles
  - 2 King Pine 12 miles
  - 3 Pleasant Mountain 15 miles
  - 4 Black Mountain 12 miles
  - 5 Wildcat Mountain 20 miles
  - 6 Attitash 10 miles
  - 7 Loon Mountain 37 miles

#### XC Ski Resorts

1 MWV Ski Touring 5 miles
2 Jackson Ski Touring 10 miles
3 Bear Notch XC 15 miles

#### **Notable Attractions**

1 Conway Scenic Railroad 3 miles
2 Fryeburg Fairgrounds 7 miles
3 Story Land 9 miles
4 Mt. Washington Auto Road 24 miles
5 Mt. Washington Cog Railway 38 miles

Distance to Settlers Green in Driving Miles