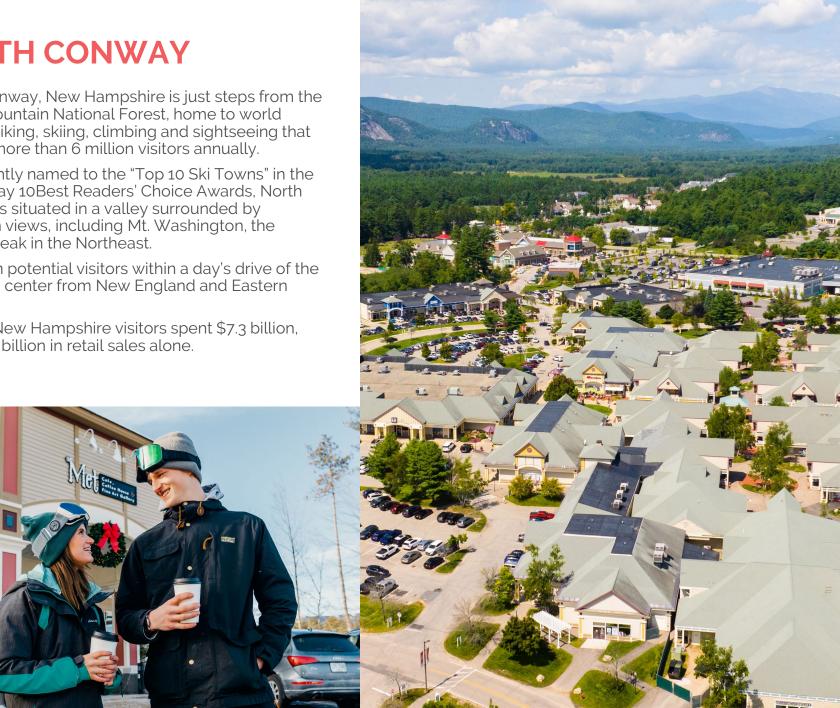

# **NORTH CONWAY**

- North Conway, New Hampshire is just steps from the White Mountain National Forest, home to world famous hiking, skiing, climbing and sightseeing that attracts more than 6 million visitors annually.
- Consistently named to the "Top 10 Ski Towns" in the USA Today 10Best Readers' Choice Awards, North Conway is situated in a valley surrounded by mountain views, including Mt. Washington, the highest peak in the Northeast.
- 40 million potential visitors within a day's drive of the • shopping center from New England and Eastern Canada
- In 2023, New Hampshire visitors spent \$7.3 billion, with \$2.8 billion in retail sales alone.

### **AREA ATTRACTIONS & BUSINESSES**

North Conway is one of New England's most popular four-season tourist destinations.

Warm weather visitors flock to amusements including Story Land, Mt. Washington Auto Road and Conway Scenic Railroad.

Winter visitors can take advantage of 13 nearby alpine and cross-country ski resorts including the world-renowned Jackson Ski Touring Center.

Settlers Green is just minutes from the White Mountain National Forest, which averages 6 million visitors annually.